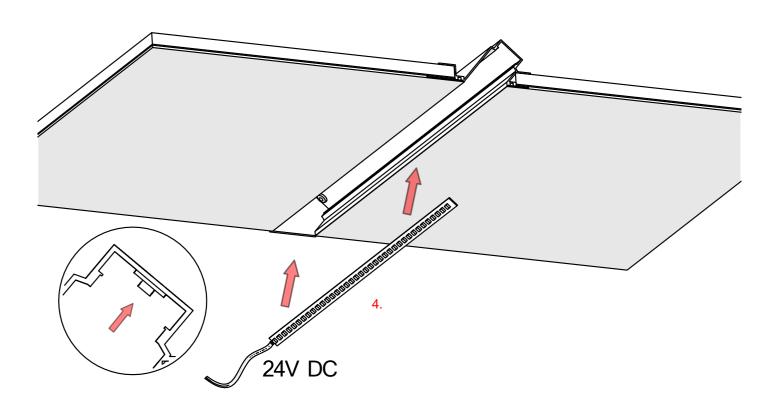

# **Profil DIPOKET/DIPOK-US**

- 1. DIPOKET/DIPOK-US Profile (Ref. A01177/A01233)
- 2. End cap set\*
- 3. Gland\*
- 4. LED tape\*
- 5. Protective insert \*
- 6. Cover\*

**NOTE!!** All LED tapes must be connected to a 24V DC power supply.