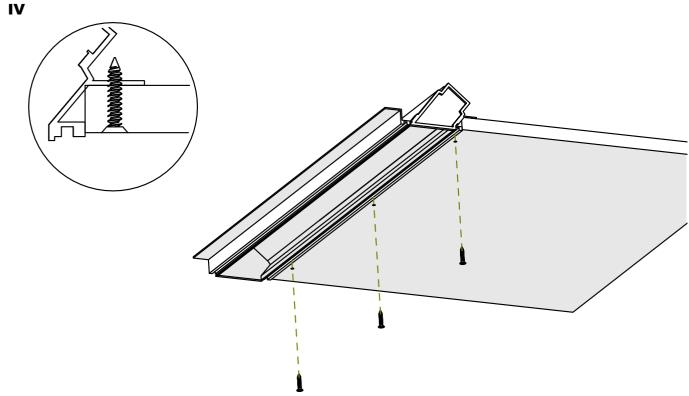

# **Profil DIPOKET/DIPOK-US**

- 1. DIPOKET/DIPOK-US Profile (Ref. A01177/A01233)
- 2. End cap set\*
- 3. Gland\*
- 4. LED tape\*
- 5. Protective insert \*
- 6. Cover\*

**NOTE!!** All LED tapes must be connected to a 24V DC power supply.

**IMPORTANT:** Not all possible mounting procedures are presented here. More mounting procedures and related accessories can be found at www.KlusDesign.eu. Drawings in these instructions are simplified and only approximate the actual shapes.