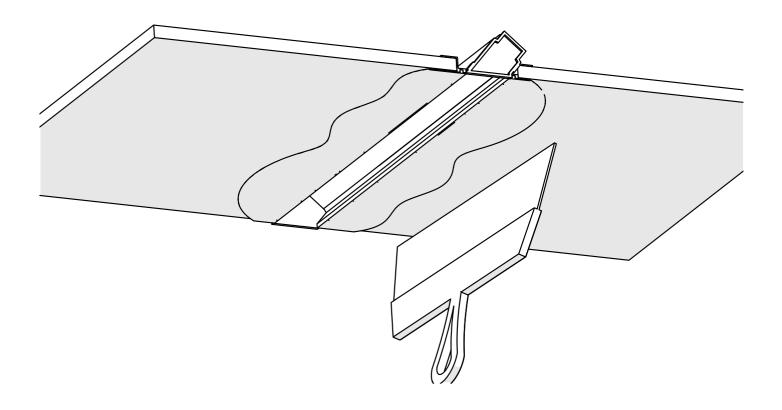

# **Profil DIPOKET/DIPOK-US**

- 1. DIPOKET/DIPOK-US Profile (Ref. A01177/A01233)
- 2. End cap set\*
- 3. Gland\*
- 4. LED tape\*
- 5. Protective insert \*
- 6. Cover\*

**NOTE!!** All LED tapes must be connected to a 24V DC power supply.