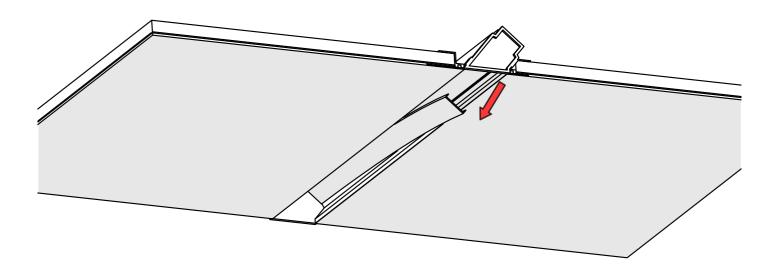

# **Profil DIPOKET/DIPOK-US**

- 1. DIPOKET/DIPOK-US Profile (Ref. A01177/A01233)
- 2. End cap set\*
- 3. Gland\*
- 4. LED tape\*
- 5. Protective insert \*
- 6. Cover\*

**NOTE!!** All LED tapes must be connected to a 24V DC power supply.