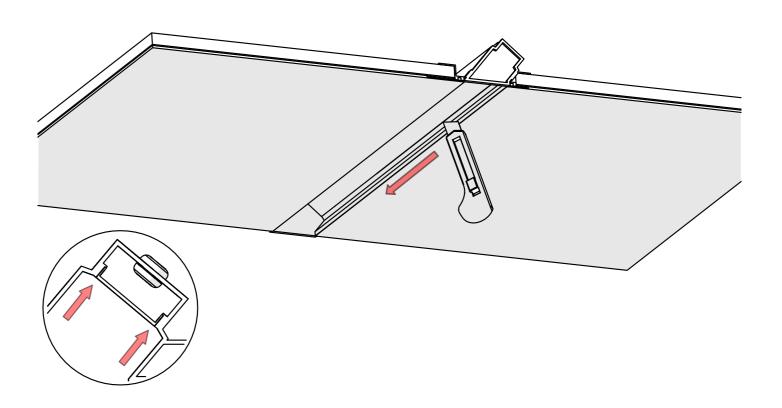

# **Profil DIPOKET/DIPOK-US**

- 1. DIPOKET/DIPOK-US Profile (Ref. A01177/A01233)
- 2. End cap set\*
- 3. Gland\*
- 4. LED tape\*
- 5. Protective insert \*
- 6. Cover\*

**NOTE!!** All LED tapes must be connected to a 24V DC power supply.