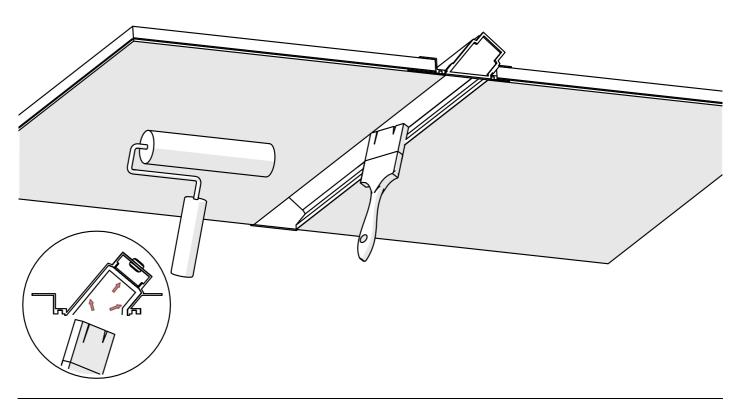

# **Profil DIPOKET/DIPOK-US**

- 1. DIPOKET/DIPOK-US Profile (Ref. A01177/A01233)
- 2. End cap set\*
- 3. Gland\*
- 4. LED tape\*
- 5. Protective insert \*
- 6. Cover\*

**NOTE!!** All LED tapes must be connected to a 24V DC power supply.