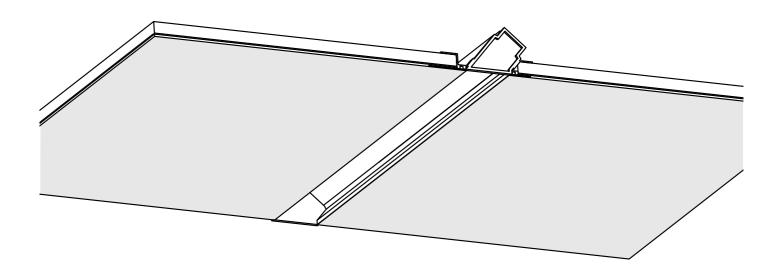

# **Profil DIPOKET/DIPOK-US**

- 1. DIPOKET/DIPOK-US Profile (Ref. A01177/A01233)
- 2. End cap set\*
- 3. Gland\*
- 4. LED tape\*
- 5. Protective insert \*
- 6. Cover\*

**NOTE!!** All LED tapes must be connected to a 24V DC power supply.