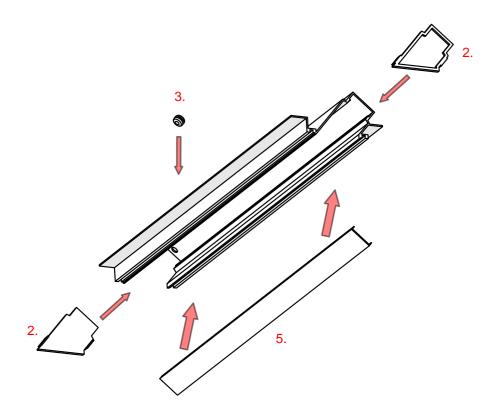

# **Profil DIPOKET/DIPOK-US**

- 1. DIPOKET/DIPOK-US Profile (Ref. A01177/A01233)
- 2. End cap set\*
- 3. Gland\*
- 4. LED tape\*
- 5. Protective insert \*
- 6. Cover\*

**NOTE!!** All LED tapes must be connected to a 24V DC power supply.