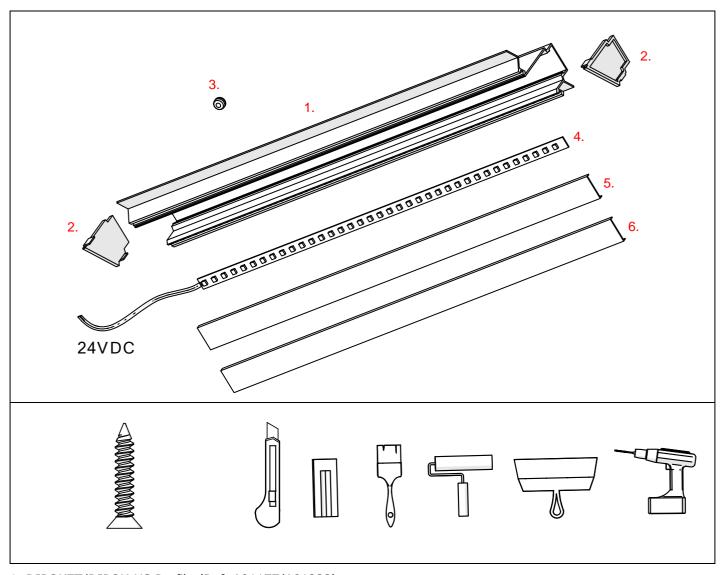

# **Profil DIPOKET/DIPOK-US**

- 1. DIPOKET/DIPOK-US Profile (Ref. A01177/A01233)
- 2. End cap set\*
- 3. Gland\*
- 4. LED tape\*
- 5. Protective insert \*
- 6. Cover\*

**NOTE!!** All LED tapes must be connected to a 24V DC power supply.

<sup>\*</sup>The full range of accessories and electronics is available at www.KlusDesign.eu

II

V

VI

VII