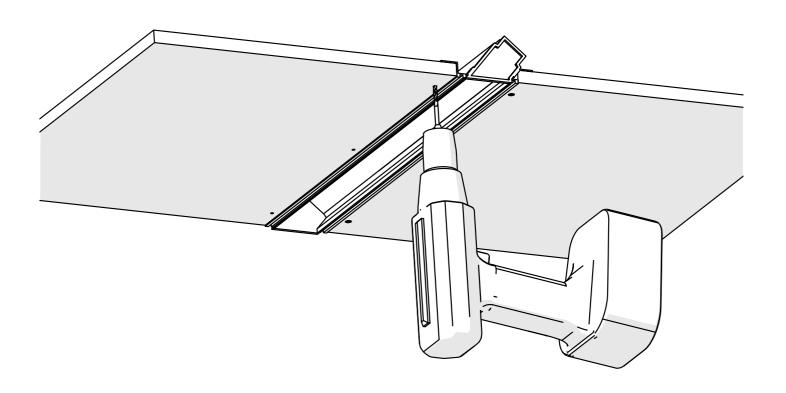

# **Profil DIPOKET/DIPOK-US**

- 1. DIPOKET/DIPOK-US Profile (Ref. A01177/A01233)
- 2. End cap set\*
- 3. Gland\*
- 4. LED tape\*
- 5. Protective insert \*
- 6. Cover\*

**NOTE!!** All LED tapes must be connected to a 24V DC power supply.

**IMPORTANT:** Not all possible mounting procedures are presented here. More mounting procedures and related accessories can be found at www.KlusDesign.eu. Drawings in these instructions are simplified and only approximate the actual shapes.