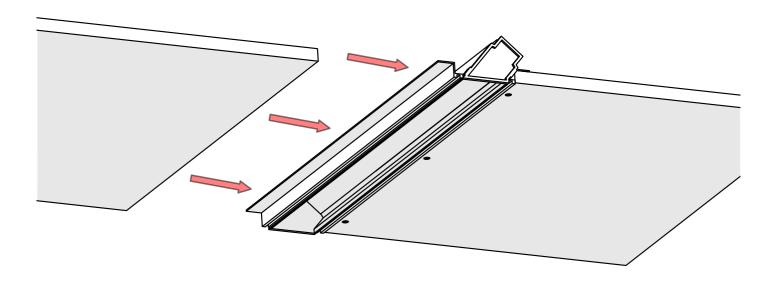

# **Profil DIPOKET/DIPOK-US**

- 1. DIPOKET/DIPOK-US Profile (Ref. A01177/A01233)
- 2. End cap set\*
- 3. Gland\*
- 4. LED tape\*
- 5. Protective insert \*
- 6. Cover\*

**NOTE!!** All LED tapes must be connected to a 24V DC power supply.

**IMPORTANT:** Not all possible mounting procedures are presented here. More mounting procedures and related accessories can be found at www.KlusDesign.eu. Drawings in these instructions are simplified and only approximate the actual shapes.