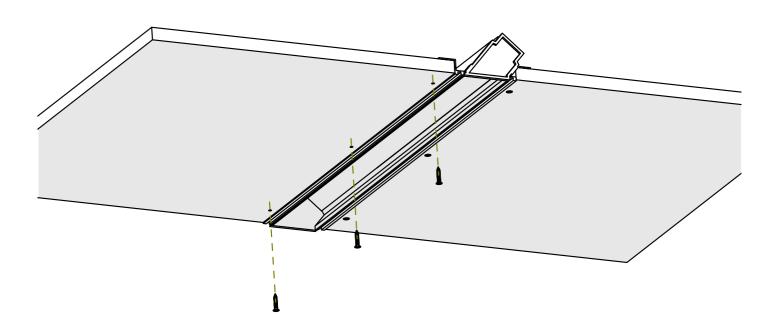

# **Profil DIPOKET/DIPOK-US**

- 1. DIPOKET/DIPOK-US Profile (Ref. A01177/A01233)
- 2. End cap set\*
- 3. Gland\*
- 4. LED tape\*
- 5. Protective insert \*
- 6. Cover\*

**NOTE!!** All LED tapes must be connected to a 24V DC power supply.