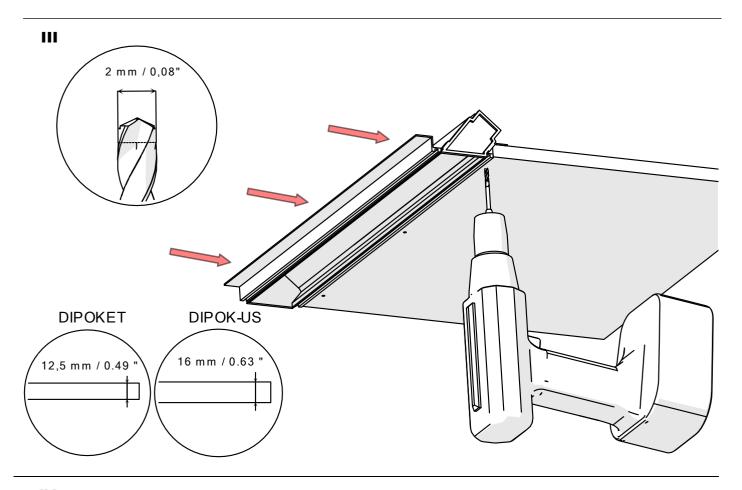

# **Profil DIPOKET/DIPOK-US**

- 1. DIPOKET/DIPOK-US Profile (Ref. A01177/A01233)
- 2. End cap set\*
- 3. Gland\*
- 4. LED tape\*
- 5. Protective insert \*
- 6. Cover\*

**NOTE!!** All LED tapes must be connected to a 24V DC power supply.

**IMPORTANT:** Not all possible mounting procedures are presented here. More mounting procedures and related accessories can be found at www.KlusDesign.eu. Drawings in these instructions are simplified and only approximate the actual shapes.