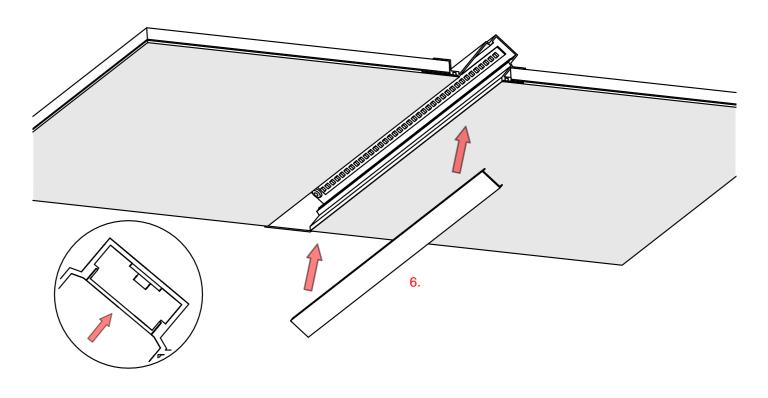

# **Profil DIPOKET/DIPOK-US**

- 1. DIPOKET/DIPOK-US Profile (Ref. A01177/A01233)
- 2. End cap set\*
- 3. Gland\*
- 4. LED tape\*
- 5. Protective insert \*
- 6. Cover\*

**NOTE!!** All LED tapes must be connected to a 24V DC power supply.