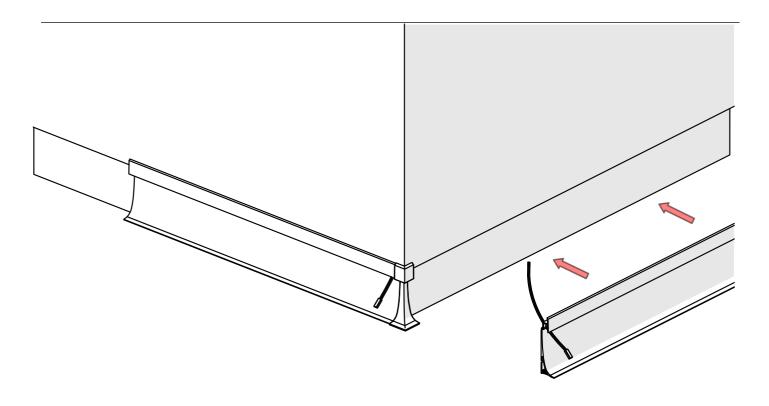

## **OLIS-K Profile**

- 1. OLIS-K Profile (Ref. C4195)
- 2. OLIS-90Z End cap (Ref. C24482)
- 3. OLIS-K-L End cap (Ref. C24480)
- 4. OLIS-K-P End cap (Ref. C24484)
- 5. OLIS-90W End cap (Ref. C24483)
- 6. Connecting Strip (Ref. C24009)
- 7. Cover BENCO-7 (Ref. 17069)
- 8. LED tape\*
- 9. Connector
- 10. Gland\*