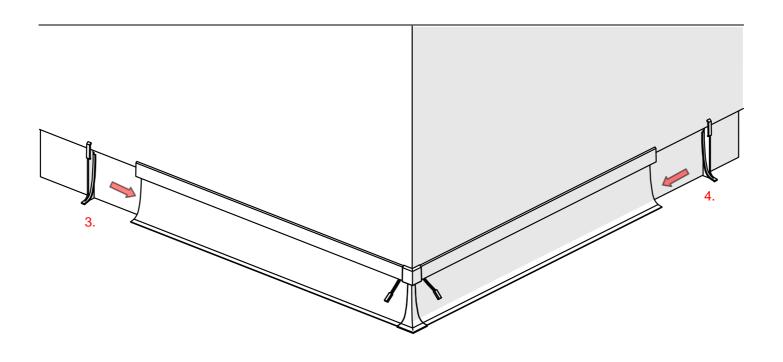

## **OLIS-K Profile**

- 1. OLIS-K Profile (Ref. C4195)
- 2. OLIS-90Z End cap (Ref. C24482)
- 3. OLIS-K-L End cap (Ref. C24480)
- 4. OLIS-K-P End cap (Ref. C24484)
- 5. OLIS-90W End cap (Ref. C24483)
- 6. Connecting Strip (Ref. C24009)
- 7. Cover BENCO-7 (Ref. 17069)
- 8. LED tape\*
- 9. Connector
- 10. Gland\*