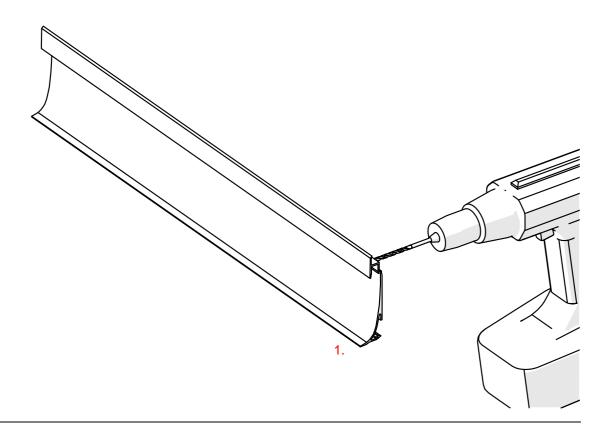

## **OLIS-K Profile**







- 1. OLIS-K Profile (Ref. C4195)
- 2. OLIS-90Z End cap (Ref. C24482)
- 3. OLIS-K-L End cap (Ref. C24480)
- 4. OLIS-K-P End cap (Ref. C24484)
- 5. OLIS-90W End cap (Ref. C24483)
- 6. Connecting Strip (Ref. C24009)
- 7. Cover BENCO-7 (Ref. 17069)
- 8. LED tape\*
- 9. Connector
- 10. Gland\*

**NOTE!!** All LED tapes must be connected to a 12 V or 24 V power supply.

**IMPORTANT:** Not all possible mounting procedures are presented here. More mounting procedures and related accessories can be found at www.KlusDesign.com. Drawings in these instructions are simplified and only approximate the actual shapes.

<sup>\*</sup> The full range of accessories and electronics is available at www.KlusDesign.com