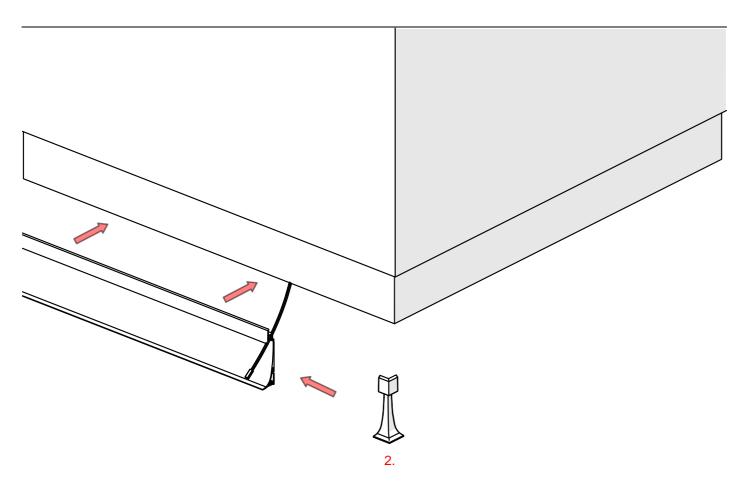

## **OLIS-K Profile**

- 1. OLIS-K Profile (Ref. C4195)
- 2. OLIS-90Z End cap (Ref. C24482)
- 3. OLIS-K-L End cap (Ref. C24480)
- 4. OLIS-K-P End cap (Ref. C24484)
- 5. OLIS-90W End cap (Ref. C24483)
- 6. Connecting Strip (Ref. C24009)
- 7. Cover BENCO-7 (Ref. 17069)
- 8. LED tape\*
- 9. Connector
- 10. Gland\*