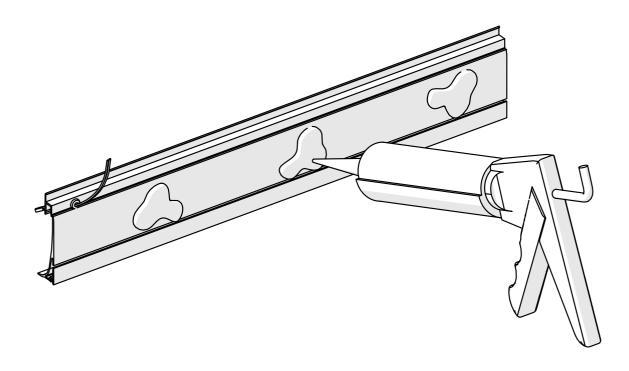

## **OLIS-K Profile**

- 1. OLIS-K Profile (Ref. C4195)
- 2. OLIS-90Z End cap (Ref. C24482)
- 3. OLIS-K-L End cap (Ref. C24480)
- 4. OLIS-K-P End cap (Ref. C24484)
- 5. OLIS-90W End cap (Ref. C24483)
- 6. Connecting Strip (Ref. C24009)
- 7. Cover BENCO-7 (Ref. 17069)
- 8. LED tape\*
- 9. Connector
- 10. Gland\*