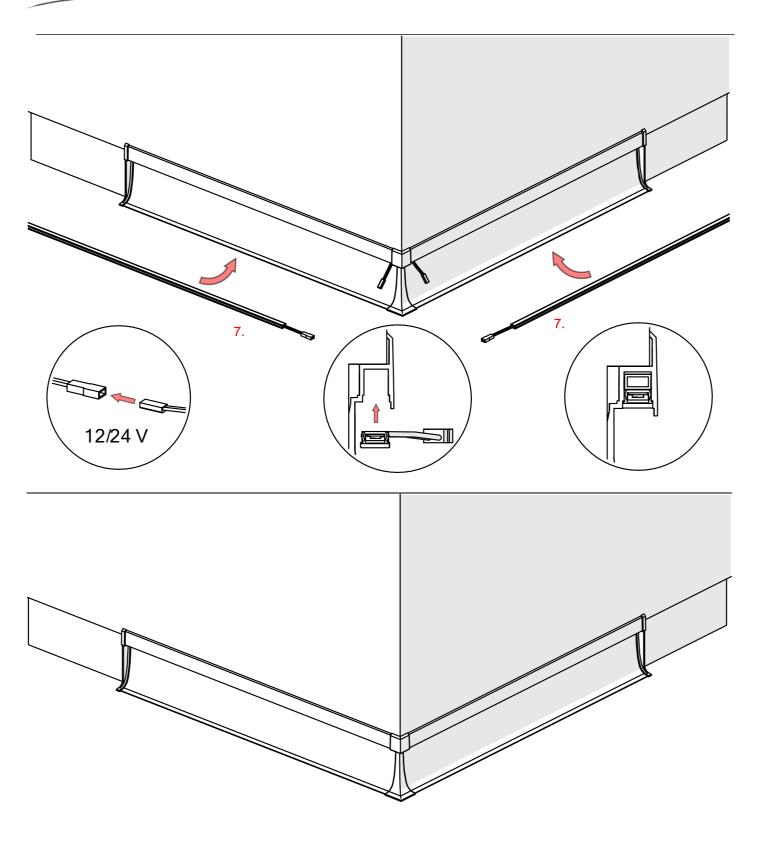

## **OLIS-K Profile**

- 1. OLIS-K Profile (Ref. C4195)
- 2. OLIS-90Z End cap (Ref. C24482)
- 3. OLIS-K-L End cap (Ref. C24480)
- 4. OLIS-K-P End cap (Ref. C24484)
- 5. OLIS-90W End cap (Ref. C24483)
- 6. Connecting Strip (Ref. C24009)
- 7. Cover BENCO-7 (Ref. 17069)
- 8. LED tape\*
- 9. Connector
- 10. Gland\*

**NOTE!!** All LED tapes must be connected to a 12 V or 24 V power supply.

**IMPORTANT:** Not all possible mounting procedures are presented here. More mounting procedures and related accessories can be found at www.KlusDesign.com. Drawings in these instructions are simplified and only approximate the actual shapes.