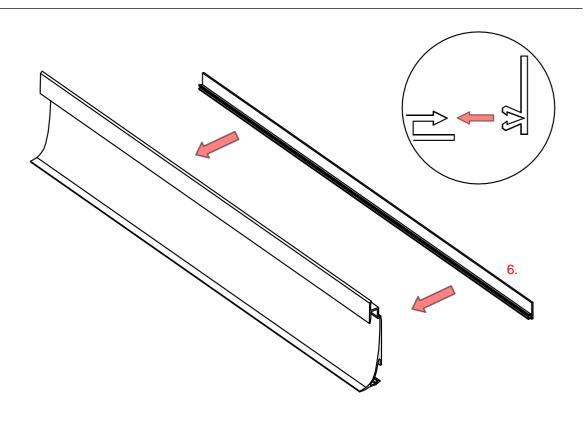

## **OLIS-K Profile**

- 1. OLIS-K Profile (Ref. C4195)
- 2. OLIS-90Z End cap (Ref. C24482)
- 3. OLIS-K-L End cap (Ref. C24480)
- 4. OLIS-K-P End cap (Ref. C24484)
- 5. OLIS-90W End cap (Ref. C24483)
- 6. Connecting Strip (Ref. C24009)
- 7. Cover BENCO-7 (Ref. 17069)
- 8. LED tape\*
- 9. Connector
- 10. Gland\*