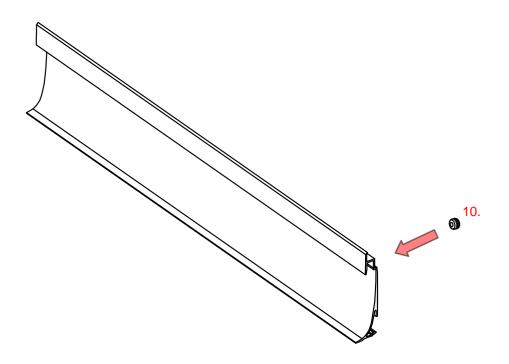

## **OLIS-K Profile**







- 1. OLIS-K Profile (Ref. C4195)
- 2. OLIS-90Z End cap (Ref. C24482)
- 3. OLIS-K-L End cap (Ref. C24480)
- 4. OLIS-K-P End cap (Ref. C24484)
- 5. OLIS-90W End cap (Ref. C24483)
- 6. Connecting Strip (Ref. C24009)
- 7. Cover BENCO-7 (Ref. 17069)
- 8. LED tape\*
- 9. Connector
- 10. Gland\*

**NOTE!!** All LED tapes must be connected to a 12 V or 24 V power supply.

**IMPORTANT:** Not all possible mounting procedures are presented here. More mounting procedures and related accessories can be found at www.KlusDesign.com. Drawings in these instructions are simplified and only approximate the actual shapes.

<sup>\*</sup> The full range of accessories and electronics is available at www.KlusDesign.com