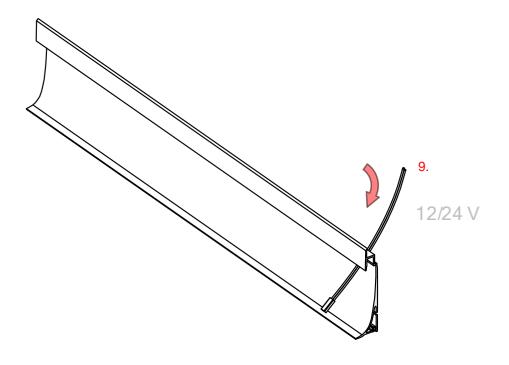

## **OLIS-K Profile**

- 1. OLIS-K Profile (Ref. C4195)
- 2. OLIS-90Z End cap (Ref. C24482)
- 3. OLIS-K-L End cap (Ref. C24480)
- 4. OLIS-K-P End cap (Ref. C24484)
- 5. OLIS-90W End cap (Ref. C24483)
- 6. Connecting Strip (Ref. C24009)
- 7. Cover BENCO-7 (Ref. 17069)
- 8. LED tape\*
- 9. Connector
- 10. Gland\*

**NOTE!!** All LED tapes must be connected to a 12 V or 24 V power supply.

**IMPORTANT:** Not all possible mounting procedures are presented here. More mounting procedures and related accessories can be found at www.KlusDesign.com. Drawings in these instructions are simplified and only approximate the actual shapes.