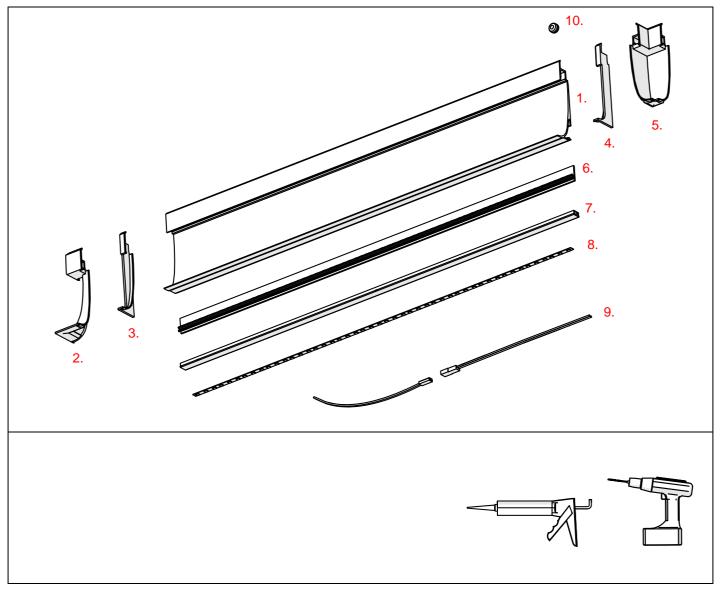

## **OLIS-K Profile**

- 1. OLIS-K Profile (Ref. C4195)
- 2. OLIS-90Z End cap (Ref. C24482)
- 3. OLIS-K-L End cap (Ref. C24480)
- 4. OLIS-K-P End cap (Ref. C24484)
- 5. OLIS-90W End cap (Ref. C24483)
- 6. Connecting Strip (Ref. C24009)
- 7. Cover BENCO-7 (Ref. 17069)
- 8. LED tape\*
- 9. Connector
- 10. Gland\*