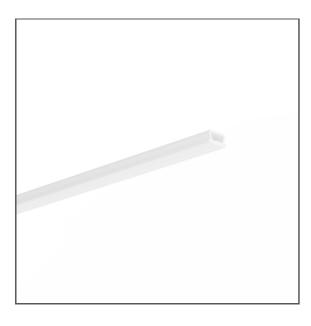

# BENCO-7 Cover Ref. B17069F

- installation in bent profiles
- Additional chamber for sealing the LED strip
- Cover offered in sections up to 10 rm

#### **APPLICATION**

- LED protection and light diffusion in lighting fixtures

#### MOUNTING

- Snapped in a dedicated profile

## **TECHNICAL SPECIFICATIONS**

| Finish                                   | frosted |
|------------------------------------------|---------|
| Material                                 | silicon |
| Shape                                    | flat    |
| Maximum length on request                | 787.4"  |
| Light transmission                       | 53 %    |
| Width                                    | 0.3"    |
| Height                                   | 0.2"    |
| Possibility of obtaining a line of light | yes     |
| Possibility of twisting                  | yes     |
| Possibility of bending                   | yes     |