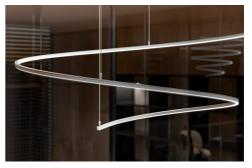

LUŚ

#### **TECHNICAL DRAWING**



## **TECHNICAL SPECIFICATIONS**

| Finish                                   | frosted |
|------------------------------------------|---------|
| Material                                 | silicon |
| Shape                                    | flat    |
| Maximum length on request                | 787.4"  |
| Light transmission                       | 53 %    |
| Width                                    | 0.3"    |
| Height                                   | 0.2"    |
| Possibility of obtaining a line of light | yes     |
| Possibility of twisting                  | yes     |
| Possibility of bending                   | yes     |

| Length | Ref        |
|--------|------------|
| 78.9"  | B17069F_2  |
| 393.7" | B17069F_10 |



# **SAMPLE PROJECTS**







### **RELATED PROFILES > MINIMALISTIC**









LINO A08287

**PIKO-ZM** A01168

**PIKO** A08288

**KOZEL-10** A01575