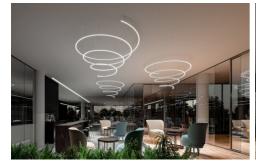

at KLUŚ

#### **TECHNICAL DRAWING**



## **TECHNICAL SPECIFICATIONS**

| Finish                                   | frosted |
|------------------------------------------|---------|
| Material                                 | silicon |
| Shape                                    | flat    |
| Maximum length on request                | 787.4"  |
| Light transmission                       | 53 %    |
| Width                                    | 0.3"    |
| Height                                   | 0.2"    |
| Possibility of obtaining a line of light | yes     |
| Possibility of twisting                  | yes     |
| Possibility of bending                   | yes     |

| Length | Ref        |
|--------|------------|
| 78.9"  | B17069F_2  |
| 393.7" | B17069F_10 |



# **SAMPLE PROJECTS**







### **RELATED PROFILES > MINIMALISTIC**









LINO A08287

**PIKO-ZM** A01168

**PIKO** A08288

**KOZEL-10** A01575