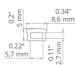

#### **TECHNICAL DRAWING**

## **TECHNICAL SPECIFICATIONS**

| Finish                                   | frosted |
|------------------------------------------|---------|
| Material                                 | silicon |
| Shape                                    | flat    |
| Maximum length on request                | 787.4"  |
| Light transmission                       | 53 %    |
| Width                                    | 0.3"    |
| Height                                   | 0.2"    |
| Possibility of obtaining a line of light | yes     |
| Possibility of twisting                  | yes     |
| Possibility of bending                   | yes     |