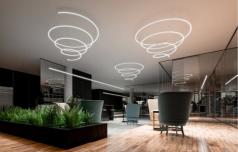

KLUŚ

#### **TECHNICAL DRAWING**



## **TECHNICAL SPECIFICATIONS**

| Finish                                   | frosted |
|------------------------------------------|---------|
| Material                                 | silicon |
| Shape                                    | flat    |
| Maximum length on request                | 787.4"  |
| Light transmission                       | 53 %    |
| Width                                    | 0.3"    |
| Height                                   | 0.2"    |
| Possibility of obtaining a line of light | yes     |
| Possibility of twisting                  | yes     |
| Possibility of bending                   | yes     |

| Length | Ref        |
|--------|------------|
| 78.9"  | B17069F_2  |
| 393.7" | B17069F_10 |



# **SAMPLE PROJECTS**







### **RELATED PROFILES > MINIMALISTIC**









LINO A08287

**PIKO-ZM** A01168

**PIKO** A08288

**KOZEL-10** A01575