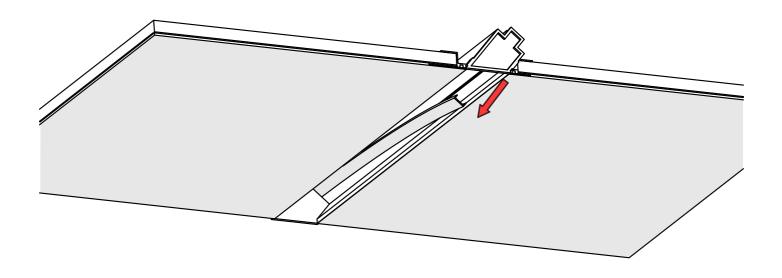

# **POKET/POK-US Profile**

- 1. POKET/POK-US Profile (Ref. H1179/H1234)
- 2. End cap set\*
- 3. Gland\*
- 4. LED tape\*
- 5. Protective insert \*
- 6. Cover\*

**NOTE!!** All LED tapes must be connected to a 12 V or 24 V power supply.