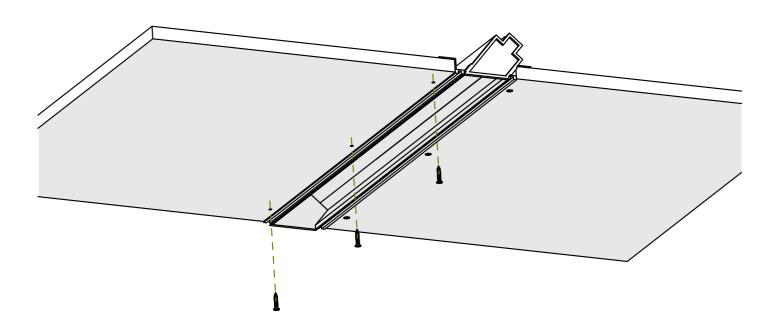

# **POKET/POK-US Profile**

- 1. POKET/POK-US Profile (Ref. H1179/H1234)
- 2. End cap set\*
- 3. Gland\*
- 4. LED tape\*
- 5. Protective insert \*
- 6. Cover\*

**NOTE!!** All LED tapes must be connected to a 12 V or 24 V power supply.