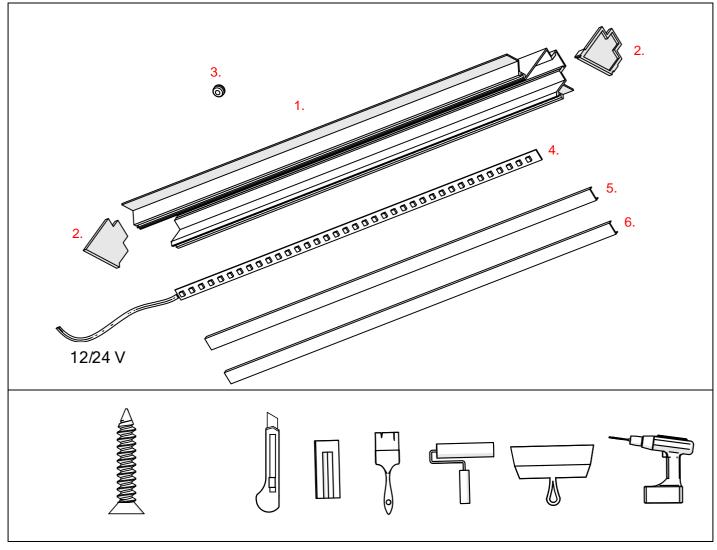

# **POKET/POK-US Profile**

- 1. POKET/POK-US Profile (Ref. H1179/H1234)
- 2. End cap set\*
- 3. Gland\*
- 4. LED tape\*
- 5. Protective insert \*
- 6. Cover\*

**NOTE!!** All LED tapes must be connected to a 12 V or 24 V power supply.

<sup>\*</sup>The full range of accessories and electronics is available at www.KlusDesign.com

V

VI

VII