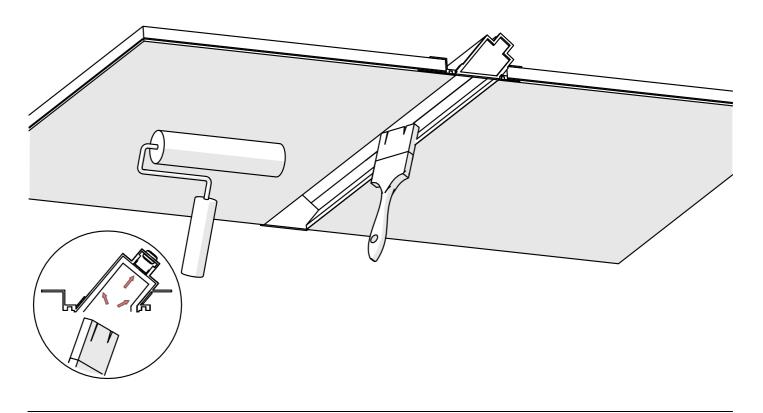

# **POKET/POK-US Profile**

- 1. POKET/POK-US Profile (Ref. H1179/H1234)
- 2. End cap set\*
- 3. Gland\*
- 4. LED tape\*
- 5. Protective insert \*
- 6. Cover\*

**NOTE!!** All LED tapes must be connected to a 12 V or 24 V power supply.