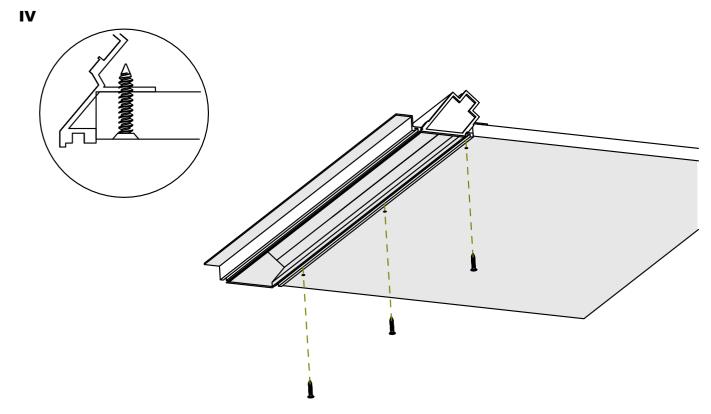

# **POKET/POK-US Profile**

- 1. POKET/POK-US Profile (Ref. H1179/H1234)
- 2. End cap set\*
- 3. Gland\*
- 4. LED tape\*
- 5. Protective insert \*
- 6. Cover\*

**NOTE!!** All LED tapes must be connected to a 12 V or 24 V power supply.

**IMPORTANT:** Not all possible mounting procedures are presented here. More mounting procedures and related accessories can be found at www.KlusDesign.com. Drawings in these instructions are simplified and only approximate the actual shapes.