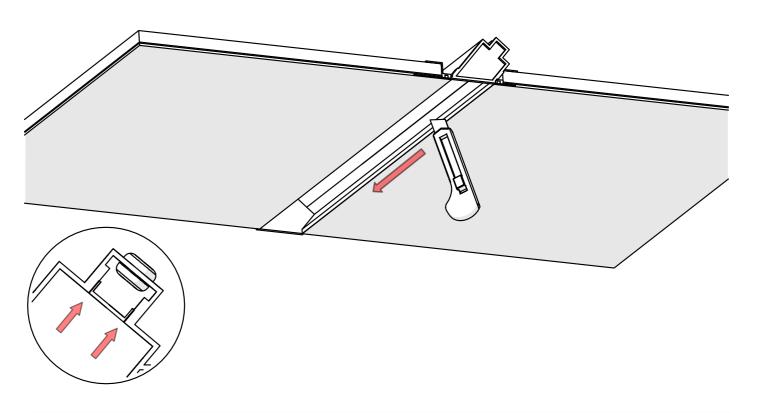

# **POKET/POK-US Profile**

- 1. POKET/POK-US Profile (Ref. H1179/H1234)
- 2. End cap set\*
- 3. Gland\*
- 4. LED tape\*
- 5. Protective insert \*
- 6. Cover\*

**NOTE!!** All LED tapes must be connected to a 12 V or 24 V power supply.