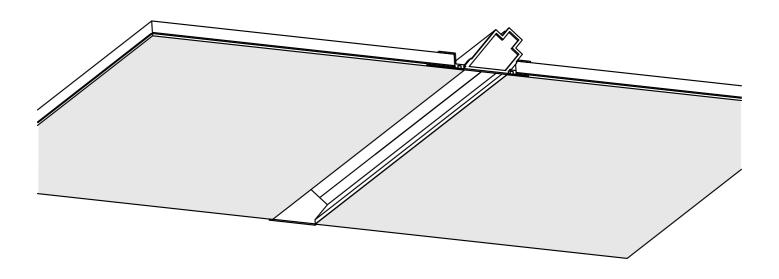

# **POKET/POK-US Profile**

- 1. POKET/POK-US Profile (Ref. H1179/H1234)
- 2. End cap set\*
- 3. Gland\*
- 4. LED tape\*
- 5. Protective insert \*
- 6. Cover\*

**NOTE!!** All LED tapes must be connected to a 12 V or 24 V power supply.