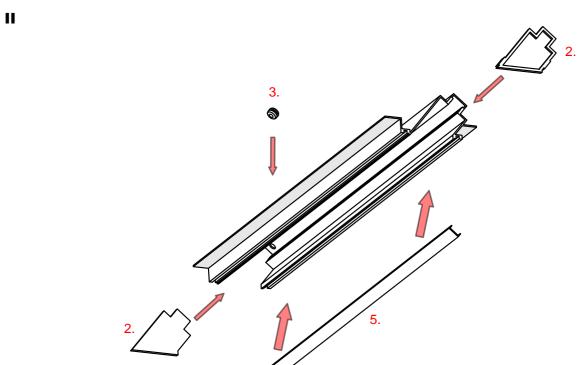

# **POKET/POK-US Profile**

- 1. POKET/POK-US Profile (Ref. H1179/H1234)
- 2. End cap set\*
- 3. Gland\*
- 4. LED tape\*
- 5. Protective insert \*
- 6. Cover\*

**NOTE!!** All LED tapes must be connected to a 12 V or 24 V power supply.