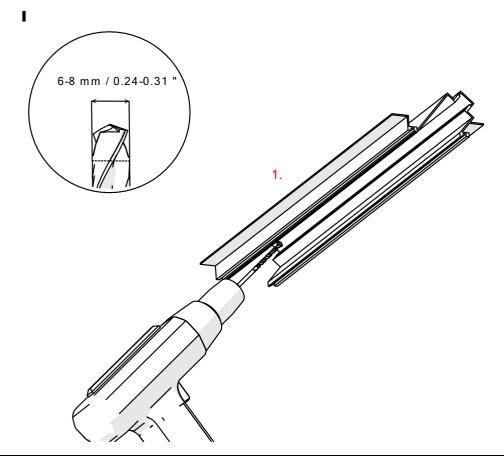

# **POKET/POK-US Profile**

- 1. POKET/POK-US Profile (Ref. H1179/H1234)
- 2. End cap set\*
- 3. Gland\*
- 4. LED tape\*
- 5. Protective insert \*
- 6. Cover\*

**NOTE!!** All LED tapes must be connected to a 12 V or 24 V power supply.