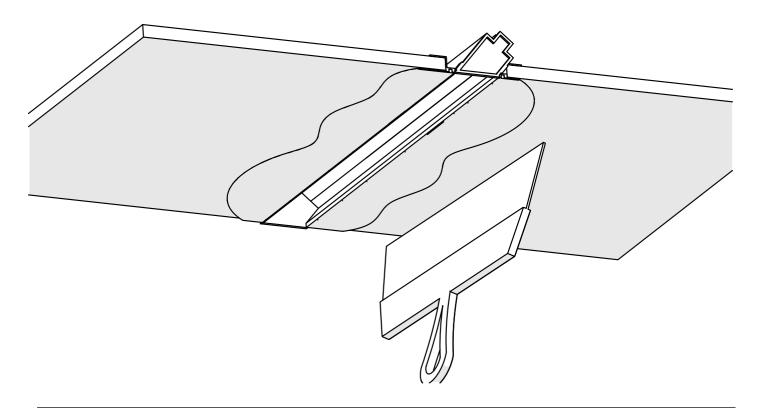

# **POKET/POK-US Profile**

- 1. POKET/POK-US Profile (Ref. H1179/H1234)
- 2. End cap set\*
- 3. Gland\*
- 4. LED tape\*
- 5. Protective insert \*
- 6. Cover\*

**NOTE!!** All LED tapes must be connected to a 12 V or 24 V power supply.