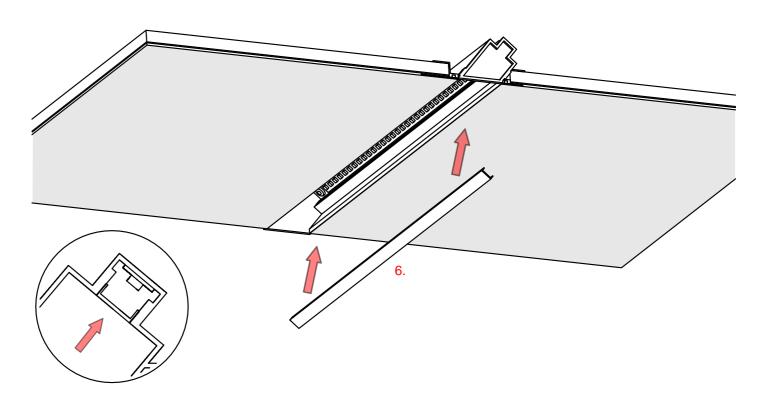

# **POKET/POK-US Profile**

- 1. POKET/POK-US Profile (Ref. H1179/H1234)
- 2. End cap set\*
- 3. Gland\*
- 4. LED tape\*
- 5. Protective insert \*
- 6. Cover\*

**NOTE!!** All LED tapes must be connected to a 12 V or 24 V power supply.