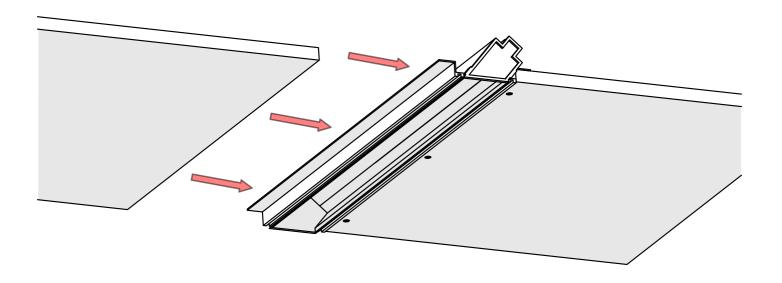

# **POKET/POK-US Profile**

- 1. POKET/POK-US Profile (Ref. H1179/H1234)
- 2. End cap set\*
- 3. Gland\*
- 4. LED tape\*
- 5. Protective insert \*
- 6. Cover\*

**NOTE!!** All LED tapes must be connected to a 12 V or 24 V power supply.

**IMPORTANT:** Not all possible mounting procedures are presented here. More mounting procedures and related accessories can be found at www.KlusDesign.com. Drawings in these instructions are simplified and only approximate the actual shapes.