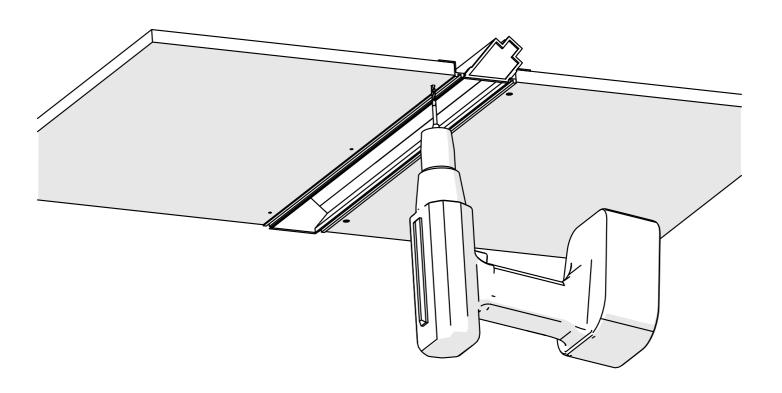

# **POKET/POK-US Profile**

- 1. POKET/POK-US Profile (Ref. H1179/H1234)
- 2. End cap set\*
- 3. Gland\*
- 4. LED tape\*
- 5. Protective insert \*
- 6. Cover\*

**NOTE!!** All LED tapes must be connected to a 12 V or 24 V power supply.

**IMPORTANT:** Not all possible mounting procedures are presented here. More mounting procedures and related accessories can be found at www.KlusDesign.com. Drawings in these instructions are simplified and only approximate the actual shapes.