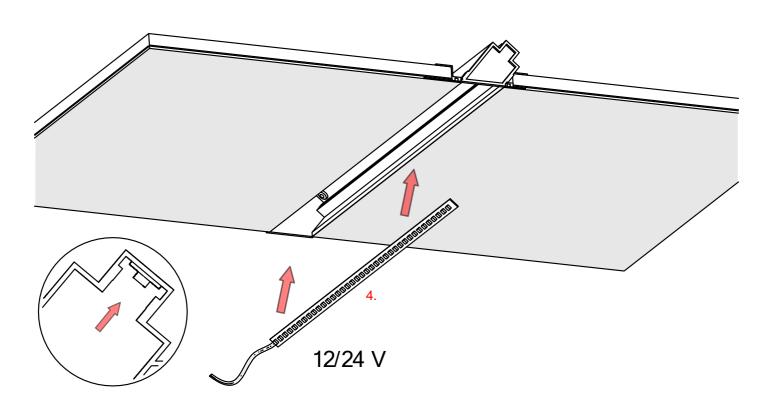

# **POKET/POK-US Profile**

- 1. POKET/POK-US Profile (Ref. H1179/H1234)
- 2. End cap set\*
- 3. Gland\*
- 4. LED tape\*
- 5. Protective insert \*
- 6. Cover\*

**NOTE!!** All LED tapes must be connected to a 12 V or 24 V power supply.