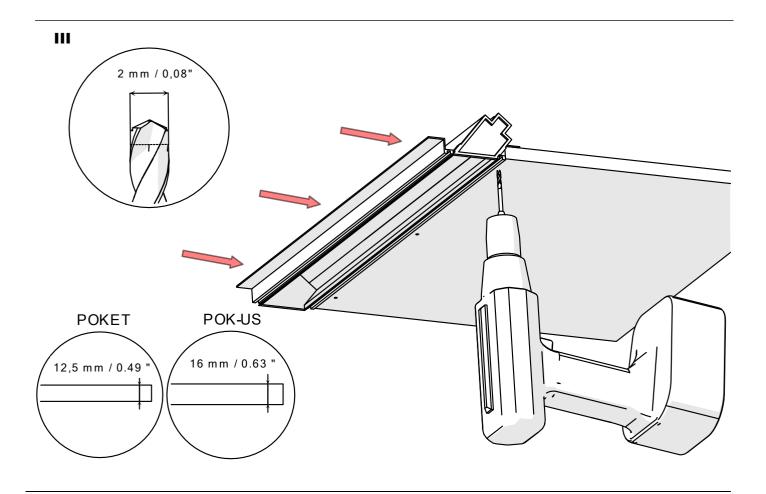

# **POKET/POK-US Profile**

- 1. POKET/POK-US Profile (Ref. H1179/H1234)
- 2. End cap set\*
- 3. Gland\*
- 4. LED tape\*
- 5. Protective insert \*
- 6. Cover\*

**NOTE!!** All LED tapes must be connected to a 12 V or 24 V power supply.

**IMPORTANT:** Not all possible mounting procedures are presented here. More mounting procedures and related accessories can be found at www.KlusDesign.com. Drawings in these instructions are simplified and only approximate the actual shapes.