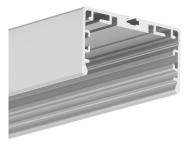

# PRODUCT DESCRIPTION

- Minimalistic form
- Smooth surface
- High lumen output
- Wide range of accessories

FINISH :

Silver anodized

Fill empty fields

| Product nr.  |  |
|--------------|--|
| Fixture type |  |
| Company      |  |
| Job name     |  |
| Date         |  |

#### Mounting

- suspended or to the surface, using dedicated accessories or properly selected screws,
- can be easily connected into runs,
- the cover is cut to the length of the profile.

#### Additional information

- the line of light can be obtained with LIGER-50 cover and a LED tape with at least 60 LEDs per meter,
- LIPOD-50 extrusion is intended for two, three or four 10 mm wide LED tapes,
- four tapes provide uniform illumination of the cover over its entire width,
- LED tape gluing width in the profile is 42 mm,
- the extrusion is equipped with threaded grooves allowing the installation of DC modules with a spacing of 18.6 mm using M3x5 screws,
- the cover is cut to the length of the extrusion,
- end caps are mounted with screws on the inside of the extrusion, thanks to which the aesthetics of the lighting fixture is maintained,
- can be connected into strings using ZM connectors.