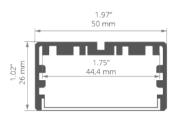

#### Additional information

- the line of light can be obtained with LIGER-50 cover and a LED tape with at least 60 LEDs per meter,
- LIPOD-50 extrusion is intended for two, three or four 10 mm wide LED tapes,
- four tapes provide uniform illumination of the cover over its entire width,
- LED tape gluing width in the profile is 42 mm,
- the extrusion is equipped with threaded grooves allowing the installation of DC modules with a spacing of 18.6 mm using M3x5 screws,
- the cover is cut to the length of the extrusion,
- end caps are mounted with screws on the inside of the extrusion, thanks to which the aesthetics of the lighting fixture is maintained,
- can be connected into strings using ZM connectors.

## AVAILABLE LENGTHS

| Ref. nr.     | surface finish  | available lengths |  |
|--------------|-----------------|-------------------|--|
| C2609ANODA_1 | Silver anodized | 39.4"             |  |
| C2609ANODA_2 | Silver anodized | 78.75"            |  |
| C2609ANODA_3 | Silver anodized | 118.11"           |  |