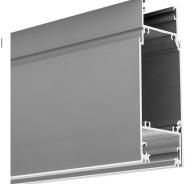

KIDES DUO extrusion has two LED compartments, which enables it to direct light up and down. Optionally, an ATRA extrusion can be applied to cover the whole KIDES DUO light fixture. The light sources are then invisible, and offer aesthetic illumination. The external side of the ATRA extrusion can be finished same as the surface to which a ready fixture is mounted to. Due to this, aluminum is invisible, and left is only light distributed across the surface.

KIDES DUO is made of TEKIDES DUO mounting extrusion and OKIDES DUO extrusion. Additionally, an upper compartment can come with a special extrusion called DES INSERT for LEDs which protects them against water. There is also a dedicated KIDES cover for the upper compartment. As regards the lower compartment, 22 series covers are applied. There is space for power supplies provided inside the extrusion. Following the mounting of TEKIDES DUO extrusion on the surface and after power supply cable has been installed, click-mount OKIDES DUO extrusion. If ATRA extrusion is used, it should be suitably milled and installed before the end caps are applied. Mounting details are inlouded in the manual.