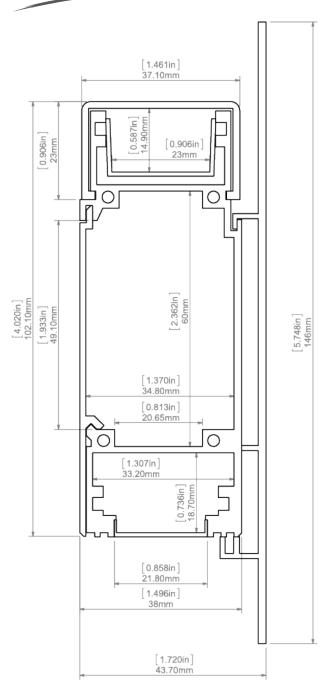

vers are applied. There is space for power supplies provided inside the extrusion. Following the mounting of TEKIDES DUO extrusion on the surface and after power supply cable has been installed, click-mount OKIDES DUO extrusion. If ATRA extrusion is used, it should be suitably milled and installed before the end caps are applied. Mounting details are inlouded in the manual.

Turn off LED lights during peak day light hours in outdoor applications to avoid excessive heat buildup which will result in diminished LED life.

#### **AVAILABLE LENGTHS**

| Ref. nr.     | surface finish  | available lengths |
|--------------|-----------------|-------------------|
| 18032ANODA_1 | Silver anodized | 39.4"             |
| 18032ANODA_2 | Silver anodized | 78.75"            |

#### TECHNICAL DRAWING







## **RELATED EXTRUSIONS**



Ref: B7454ANODA

# **RELATED PRODUCTS**

# **COVERS**



# **END CAPS**



# **ACCESSORIES**













Ref: 42719 Ref: 42718 Ref: 00802 Ref: