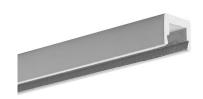

## PRODUCT DESCRIPTION

Small dimensions, lightweight, easy assembly, universal application, environment friendly

- Small size
- Ability to create a line of light
- Interior housing for flexible or hard LED strips that are 8-10 mm wide (0.39")

## **Application**

- for construction of surface mounted lighting fixtures

## **Assembly**

- with mounting adhesive