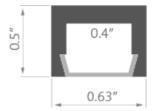

be exposed to extreme heat, humidity or water.

Turn off LED lights during peak day light hours in outdoor applications to avoid excessive heat buildup which will result in diminished LED life.

| Mounting method       | Surfance                            |
|-----------------------|-------------------------------------|
| Mounting method       | Recessed                            |
| Application           | furniture lighting                  |
| Material              | MDF                                 |
| Finish                | Grey MDF                            |
| place of installation | indoor installation                 |
| Mounting method       | surface mount (simple installation) |
| Number of LED strips  | 1                                   |



# **TECHNICAL DRAWING**





# **RELATED PRODUCTS**

## **COVERS**







HS Cover frosted Ref: 1369 100°



## **END CAPS**





Cap with hole Ref: 0961

3D PDS-MDF End 3D PDS-MDF End cap Ref: 0960